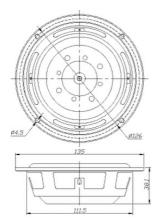

## DSA135-PR 5" Designer Series Aluminum Cone Passive Radiator

| PARAMETERS |                      |
|------------|----------------------|
| Fs         | 27.9 Ha              |
| Qms        | 3.7                  |
| Mms        | 21.5g                |
| Cms        | 1.51 mm/N            |
| Sd         | 75.4 cm <sup>2</sup> |
| Vd         | 60.3 cm <sup>3</sup> |
| Vas        | 12.2 liters          |
| Xmax       | 8 mm                 |
| Rms        | 1 kg/s               |
|            |                      |

 $\textbf{Note:} \ \mathsf{Parameters} \ \mathsf{above} \ \mathsf{are} \ \mathsf{for} \ \mathsf{the} \ \mathsf{passive} \ \mathsf{only} \ \mathsf{with} \ \mathsf{no} \ \mathsf{additional} \ \mathsf{mass} \ \mathsf{added}.$